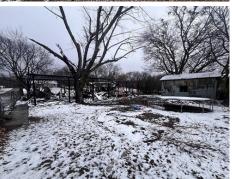

## \$ 20,000

Looking for a prime piece of land in city limits? Look no further! This 0.22+/- acre parcel offers incredible potential for your next project. Situated on a paved city road, this property boasts convenience and accessibility. Features: .22 +/- acre in city limits Partially Fenced with Sidewalk Access Utilities On-Site: Electric, Water, Gas Located in City Limits Existing Burnt Mobile Home (Please Do Not Approach) Partially Burnt Garage in Backyard (Please Do Not Approach) Imagine the possibilities: from a new residential oasis to a lucrative development venture. Located within 0.6 miles from Cherokee Turnpike which is centrally located along the U.S. 412 Corridor of Oklahoma & Arkansas. This property is strategically situated w/n 14 miles of Mid America Industrial Park in Pryor Oklahoma. Convenient access to recreational amenities including Lake Hudson, boasting a shoreline of 200+ miles. Within easy reach of major cities, with Tulsa just a 30-minute drive away & Arkansas accessible within 45 minutes. 55 minutes from the purposed new American Heartland Theme Park & Resort in Vinita OK. Important Note: Prior to any construction or placement of a mobile home, please consult with the city regarding zoning regulations and permits. Buyer is responsible for removing all debris, Seller is selling AS IS! Don't miss