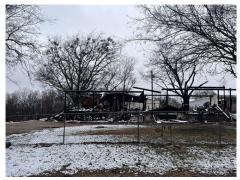

## \$ 20,000

Looking for a prime piece of land in city limits? Look no further! This 0.22+/- acre parcel offers incredible potential for your next project. Situated on a paved city road, this property boasts convenience and accessibility. Features: .22 +/- acre in city limits Partially Fenced with Sidewalk Access Utilities On-Site: Electric, Water, Gas Located in City Limits Existing Burnt Mobile Home (Please Do Not Approach) Partially Burnt Garage in Backyard (Please Do Not Approach) Imagine the possibilities: from a new residential oasis to a lucrative development venture. Located within 0.6 miles from Cherokee Turnpike which is centrally located along the U.S. 412 Corridor of Oklahoma & Arkansas. This property is strategically situated w/n 14 miles of Mid America Industrial Park in Pryor Oklahoma. Convenient access to recreational amenities including Lake Hudson, boasting a shoreline of 200+ miles. Within easy reach of major cities, with Tulsa just a 30-minute drive away & Arkansas accessible within 45 minutes. 55 minutes from the purposed new American Heartland Theme Park & Resort in Vinita OK. Important Note: Prior to any construction or placement of a mobile home, please consult with the city regarding zoning regulations and permits. Buyer is responsible for removing all debris, Seller is selling AS IS! Don't miss