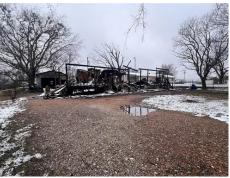

## \$ 20,000

Looking for a prime piece of land in city limits? Look no further! This 0.22+/- acre parcel offers incredible potential for your next project. Situated on a paved city road, this property boasts convenience and accessibility. Features: .22 +/- acre in city limits Partially Fenced with Sidewalk Access Utilities On-Site: Electric, Water, Gas Located in City Limits Existing Burnt Mobile Home (Please Do Not Approach) Partially Burnt Garage in Backyard (Please Do Not Approach) Imagine the possibilities: from a new residential oasis to a lucrative development venture. Located within 0.6 miles from Cherokee Turnpike which is centrally located along the U.S. 412 Corridor of Oklahoma & Arkansas. This property is strategically situated w/n 14 miles of Mid America Industrial Park in Pryor Oklahoma. Convenient access to recreational amenities including Lake Hudson, boasting a shoreline of 200+ miles. Within easy reach of major cities, with Tulsa just a 30-minute drive away & Arkansas accessible within 45 minutes. 55 minutes from the purposed new American Heartland Theme Park & Resort in Vinita OK. Important Note: Prior to any construction or placement of a mobile home, please consult with the city regarding zoning regulations and permits. Buyer is responsible for removing all debris, Seller is selling AS IS! Don't miss