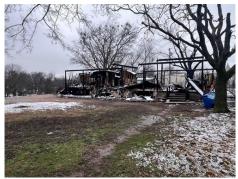

## \$ 20,000

Looking for a prime piece of land in city limits? Look no further! This 0.22+/- acre parcel offers incredible potential for your next project. Situated on a paved city road, this property boasts convenience and accessibility. Features: .22 +/- acre in city limits Partially Fenced with Sidewalk Access Utilities On-Site: Electric, Water, Gas Located in City Limits Existing Burnt Mobile Home (Please Do Not Approach) Partially Burnt Garage in Backyard (Please Do Not Approach) Imagine the possibilities: from a new residential oasis to a lucrative development venture. Located within 0.6 miles from Cherokee Turnpike which is centrally located along the U.S. 412 Corridor of Oklahoma & Arkansas. This property is strategically situated w/n 14 miles of Mid America Industrial Park in Pryor Oklahoma. Convenient access to recreational amenities including Lake Hudson, boasting a shoreline of 200+ miles. Within easy reach of major cities, with Tulsa just a 30-minute drive away & Arkansas accessible within 45 minutes. 55 minutes from the purposed new American Heartland Theme Park & Resort in Vinita OK. Important Note: Prior to any construction or placement of a mobile home, please consult with the city regarding zoning regulations and permits. Buyer is responsible for removing all debris, Seller is selling AS IS! Don't miss